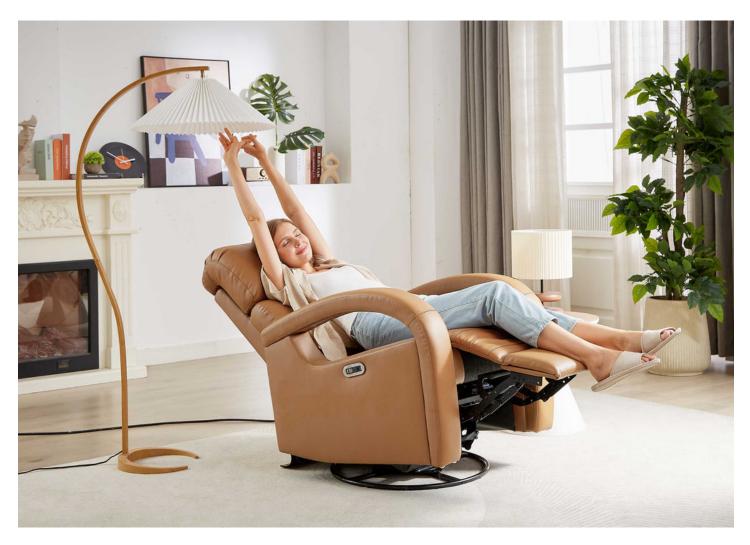

# **Unmatched Comfort**

The primary allure of a swivel recliner chair lies in its unparalleled comfort. Designed with ergonomics in mind, these chairs provide excellent support for your back and neck. Whether you are watching television, reading a book, or simply relaxing, the ability to recline and swivel allows you to find the perfect position. Wouldn't you agree that comfort is essential in your living space?

### **Functional Features**

Beyond comfort and style, the functional features of a swivel recliner chair are noteworthy. Many models come equipped with additional functionalities, such as:

- 1. Built-in footrests for added relaxation
- 2. 360-degree swivel capability for easy movement
- 3. Adjustable reclining positions for personalized comfort