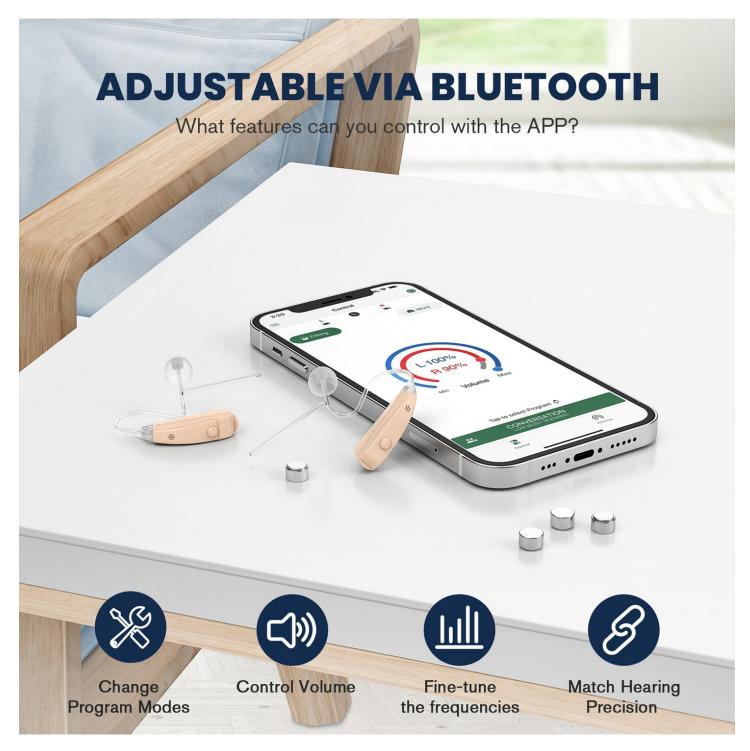

## **Key Features of Smart Bluetooth Hearing Aids**

- Wireless Connectivity: Effortlessly connect to smartphones and other Bluetooth-enabled devices.
- · Customizable Settings: Adjust sound profiles based on personal preferences or specific environments.
- Health Tracking: Some models offer features that monitor physical activity and overall health.
- Remote Control: Use a smartphone app to control settings and make adjustments on the go.