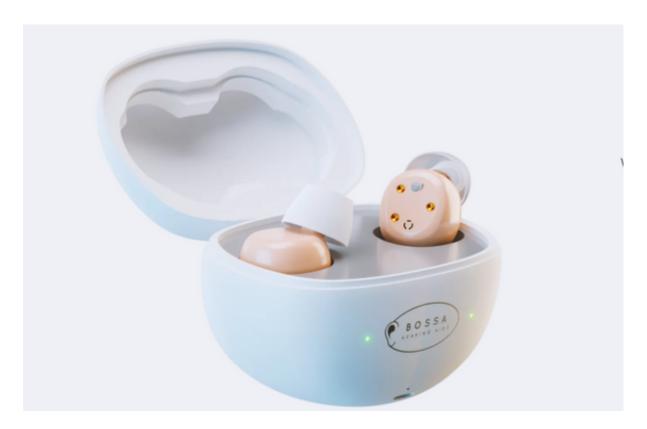

# **Understanding Bossa Hearing Aids**

The **bossa hearing aid** is designed to cater to individuals with varying degrees of hearing loss. But what makes these devices stand out? Primarily, it is their integration of cutting-edge technology that allows for personalized sound amplification. Users can experience clearer sounds in different environments, whether in a bustling café or a quiet room.

### **Key Features of Bossa Hearing Aids**

- Smart Connectivity: Bossa hearing aids often come equipped with Bluetooth technology, enabling seamless connection to smartphones and other devices.
- Adaptive Sound Processing: These devices can automatically adjust to different sound environments, ensuring optimal hearing in any situation.
- Rechargeable Batteries: Many models feature long-lasting rechargeable batteries, eliminating the need for frequent battery replacements.
- · Customizable Settings: Users can tailor their hearing experience through mobile apps, adjusting settings based on personal preferences.