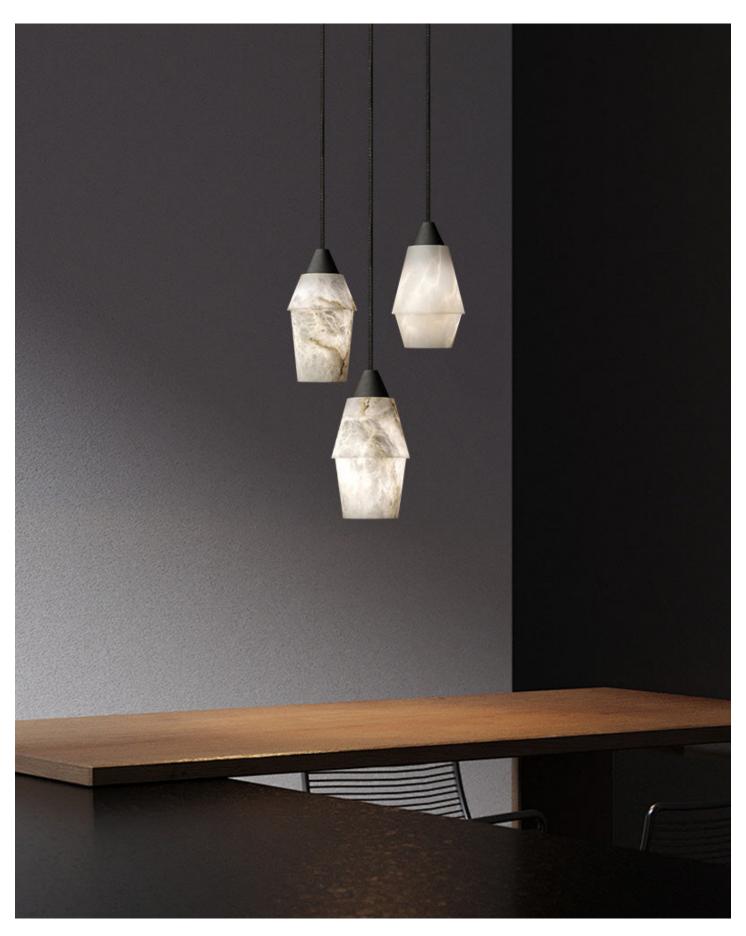

**Understanding Globe Chandeliers** 

What exactly are globe chandeliers? These fixtures typically feature a spherical design that houses multiple light sources, often encased in glass or acrylic. The **globe chandelier** design can vary widely, from minimalist styles to more ornate, vintage-inspired pieces. Their versatility makes them suitable for various settings, whether you're aiming for a contemporary look or a more traditional ambiance.

## **Benefits of Globe Chandeliers**

- Versatility: Globe chandeliers can complement a wide range of interior styles, from industrial to bohemian.
- Illumination: They provide ample light, making them ideal for dining rooms, living areas, and entryways.
- Statement Piece: Their unique design can serve as a conversation starter and enhance the visual interest of your space.

For those looking to explore a wide selection of globe chandeliers, consider visiting. This collection offers various styles that can cater to your specific needs and preferences.