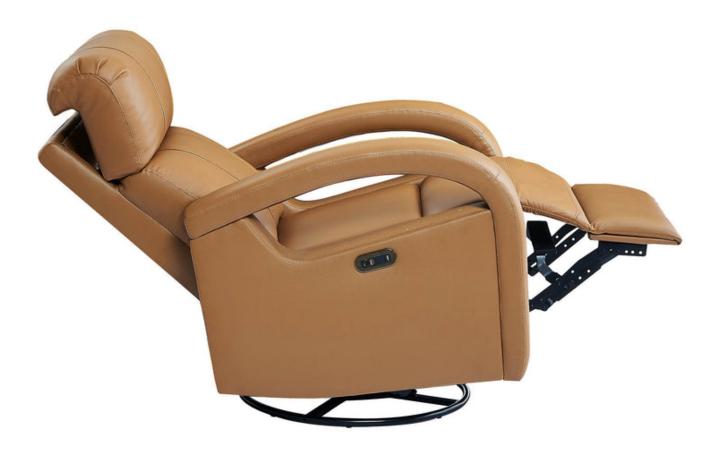

### **Understanding the Swivel Rocker Recliner Chair**

The **swivel rocker recliner chair** combines the functionality of a traditional recliner with the added benefits of a rocking motion and swivel base. This unique design allows you to enjoy a gentle rocking motion while also being able to turn in any direction. Whether you are watching TV, reading a book, or simply relaxing, this chair adapts to your needs.

#### Key Features of a Swivel Rocker Recliner Chair

- · Comfort: The plush cushioning and ergonomic design provide exceptional support for your back and neck.
- Versatility: With its ability to swivel and rock, this chair is perfect for various activities, from nursing a baby to enjoying a quiet moment.
- Style: Available in a range of fabrics and colors, a swivel rocker recliner can complement any decor.
- · Space-Saving: Unlike traditional recliners, the swivel feature allows you to place the chair closer to walls without sacrificing functionality.