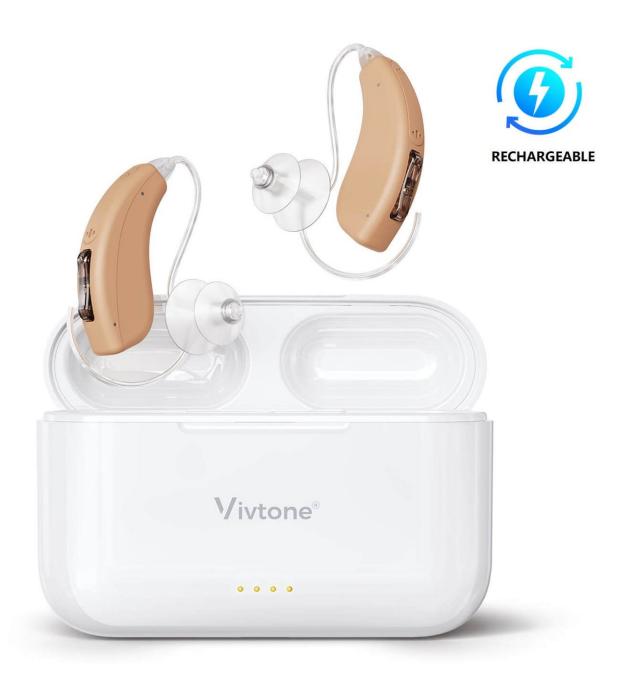

# What are BTE Rechargeable Hearing Aids?

BTE stands for Behind-The-Ear, a design that places the hearing aid behind the ear while directing sound into the ear canal. The rechargeable feature means that users can easily charge their devices overnight, eliminating the need for frequent battery replacements. But what makes these devices so appealing?

### **Convenience and Ease of Use**

One of the most significant advantages of **BTE rechargeable hearing aids** is their convenience. Users no longer have to worry about changing batteries regularly. Instead, they can simply place their hearing aids on the charging dock at the end of the day. This not only saves time but also reduces the hassle associated with carrying spare batteries. Additionally, many models come with quick-charge options, allowing users to get several hours of use from just a short charging period.