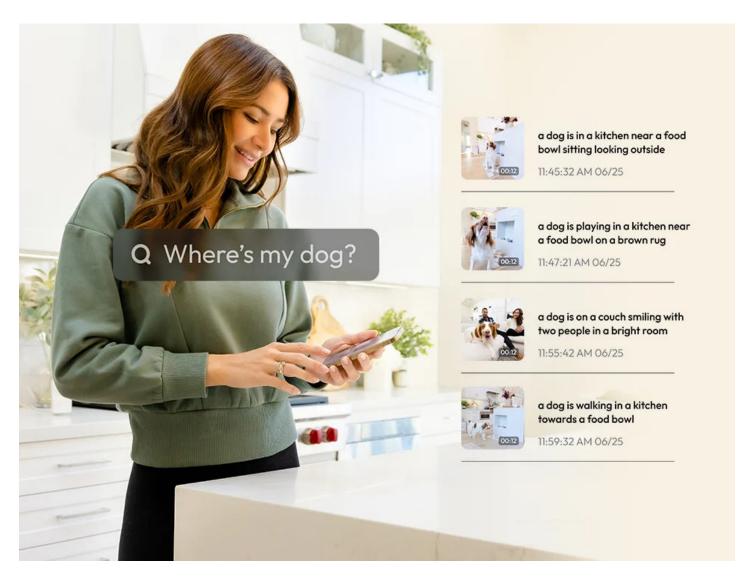

### **Understanding Smart Home Monitoring with GPT**

What exactly is **smart home monitoring with GPT**? At its core, it refers to the integration of artificial intelligence, particularly Generative Pre-trained Transformers (GPT), into home security systems. This technology allows for real-time analysis of data collected from various sensors and cameras, providing homeowners with actionable insights.

• Improved accuracy in threat detection

- · Reduction in false alarms
- Personalized security settings based on user behavior

Moreover, the integration of voice-activated commands allows homeowners to interact with their security systems seamlessly. Imagine asking your system to show you the front door camera feed while you are in the kitchen. This level of convenience is made possible through **smart home monitoring with GPT**.