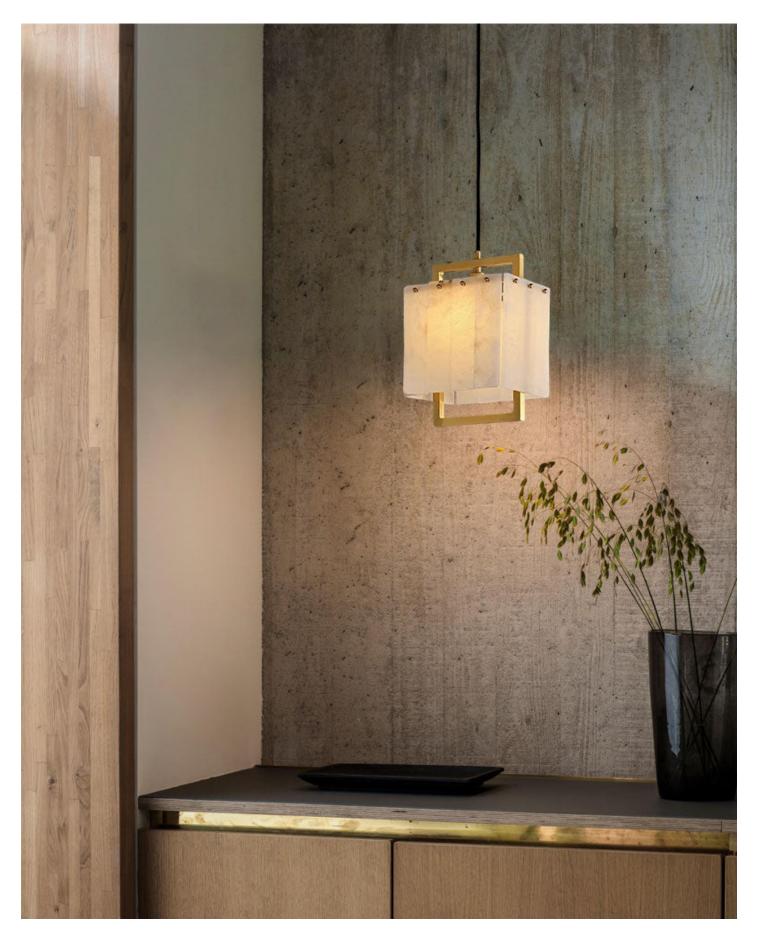

## **Choosing the Right Size and Style**

When selecting a square dimmable pendant, size and style are crucial factors. Consider the following:

- 1. Room Dimensions: A larger pendant may overwhelm a small room, while a tiny fixture may get lost in a spacious area.
- 2. Ceiling Height: Ensure the pendant hangs at an appropriate height to avoid obstruction and maximize light distribution.
- 3. Design Aesthetic: Choose a style that aligns with your existing decor. Whether it's sleek and modern or ornate and traditional, the right pendant can enhance your space.